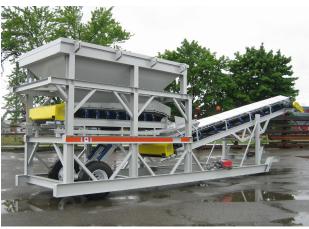

## **FEATURES**

- W-BEAM MAIN FRAME C/W FOUR (4)
   OR SIX (6) BLOCKING LEGS
- HOLLAND LANDING GEAR FOR THE FRONT CHASSIS SUPPORT
- **■** HEAVY DUTY SUSPENSION

- CUSTOM SELF-RELIEVING FEED HOPPER
   WITH 3/8" AR400 PLATE CONSTRUCTION
- REMOVABLE HORIZONTAL UNDER-HOPPER CONVEYOR C/W RUBBER IMPACT
   IDLERS AND BELT SCRAPER

- HYDRAULICALLY ADJUSTABLE (RAISE/ LOWER) EXTENDED DISCHARGE
   CONVEYOR C/W BELT SCRAPER
- PROTECTIVE GUARDING AROUND TAIL
   PULLEYS, V-BELTS AND IDLERS

## **OPTIONS**

- 12 VOLT HYDRAULIC PLANT LEVELING

  C/W FOUR (4) 50,000 LBS CYLINDERS
- HYDRAULIC TILT GRIZZLY OR FEED HOPPER
   FOLDING WING EXTENSIONS
- IMPACT BED UNDER FEED HOPPER
- FOUR (4) OR SIX (6) HYDRAULIC RUN-ON LEGS

  C/W GASOLINE OVER HYDRAULIC POWER UNIT.
- SERVICEABLE ACCESS AND

- **OBSERVATION PLATFORMS.**
- ADJUSTABLE ACCESS LADDERS
   ON BOTH SIDES OF PLANT.
- FOLD DOWN BULKHEAD FOR RAMP SIDE OR BOTH.HEAVY DUTY SUSPENSION:
  - **→ (I) TANDEM, TRIDEM, OR QUAD AXLE**
  - $\hookrightarrow$  (II) SPRING, AIR RIDE, OR WALKING BEAM
- 1/2" AR400 HARD PLATE LINERS

- HARDOX 400 HARD PLATE LINERS
- ONBOARD ELECTRICAL PANEL
- HYDRAULICALLY REMOVABLE ELECTRICAL PANEL
- CENTRALIZED GREASE LUBRICATION STATIONS

P/2 Superior Industries / © 05.2015