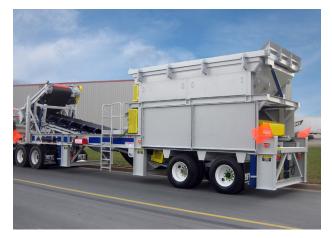

## **FEATURES**

- W-BEAM MAIN FRAME C/W FOUR (4)
   OR SIX (6) BLOCKING LEGS
- HOLLAND LANDING GEAR FOR THE FRONT CHASSIS SUPPORT
- **■** HEAVY DUTY SUSPENSION

- CUSTOM SELF-RELIEVING FEED HOPPER
   WITH 3/8" AR400 PLATE CONSTRUCTION
- REMOVABLE HORIZONTAL UNDER-HOPPER CONVEYOR C/W RUBBER IMPACT
   IDLERS AND BELT SCRAPER

- HYDRAULICALLY ADJUSTABLE (RAISE/ LOWER) EXTENDED DISCHARGE
   CONVEYOR C/W BELT SCRAPER
- PROTECTIVE GUARDING AROUND TAIL
   PULLEYS, V-BELTS AND IDLERS

## **OPTIONS**

- 12 VOLT HYDRAULIC PLANT LEVELING

  C/W FOUR (4) 50,000 LBS CYLINDERS
- HYDRAULIC TILT GRIZZLY OR FEED HOPPER
   FOLDING WING EXTENSIONS
- IMPACT BED UNDER FEED HOPPER
- FOUR (4) OR SIX (6) HYDRAULIC RUN-ON LEGS

  C/W GASOLINE OVER HYDRAULIC POWER UNIT.
- SERVICEABLE ACCESS AND

- **OBSERVATION PLATFORMS.**
- ADJUSTABLE ACCESS LADDERS
   ON BOTH SIDES OF PLANT.
- FOLD DOWN BULKHEAD FOR RAMP SIDE OR BOTH.HEAVY DUTY SUSPENSION:
  - **→ (I) TANDEM, TRIDEM, OR QUAD AXLE**
  - $\hookrightarrow$  (II) SPRING, AIR RIDE, OR WALKING BEAM
- 1/2" AR400 HARD PLATE LINERS

- HARDOX 400 HARD PLATE LINERS
- ONBOARD ELECTRICAL PANEL
- HYDRAULICALLY REMOVABLE ELECTRICAL PANEL
- CENTRALIZED GREASE LUBRICATION STATIONS

P/2 Superior Industries / © 05.2015