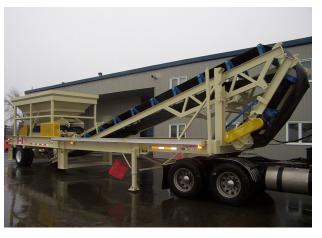

## **FEATURES**

- W-BEAM MAIN FRAME C/W FOUR (4)
   OR SIX (6) BLOCKING LEGS
- HOLLAND LANDING GEAR FOR THE FRONT CHASSIS SUPPORT
- **■** HEAVY DUTY SUSPENSION

- CUSTOM SELF-RELIEVING FEED HOPPER
   WITH 3/8" AR400 PLATE CONSTRUCTION
- REMOVABLE HORIZONTAL UNDER-HOPPER CONVEYOR C/W RUBBER IMPACT
   IDLERS AND BELT SCRAPER

- HYDRAULICALLY ADJUSTABLE (RAISE/ LOWER) EXTENDED DISCHARGE
   CONVEYOR C/W BELT SCRAPER
- PROTECTIVE GUARDING AROUND TAIL
   PULLEYS, V-BELTS AND IDLERS

## **OPTIONS**

- 12 VOLT HYDRAULIC PLANT LEVELING

  C/W FOUR (4) 50,000 LBS CYLINDERS
- HYDRAULIC TILT GRIZZLY OR FEED HOPPER
   FOLDING WING EXTENSIONS
- IMPACT BED UNDER FEED HOPPER
- FOUR (4) OR SIX (6) HYDRAULIC RUN-ON LEGS

  C/W GASOLINE OVER HYDRAULIC POWER UNIT.
- SERVICEABLE ACCESS AND

- **OBSERVATION PLATFORMS.**
- ADJUSTABLE ACCESS LADDERS
   ON BOTH SIDES OF PLANT.
- FOLD DOWN BULKHEAD FOR RAMP SIDE OR BOTH.HEAVY DUTY SUSPENSION:
  - **→ (I) TANDEM, TRIDEM, OR QUAD AXLE**
  - $\hookrightarrow$  (II) SPRING, AIR RIDE, OR WALKING BEAM
- 1/2" AR400 HARD PLATE LINERS

- HARDOX 400 HARD PLATE LINERS
- ONBOARD ELECTRICAL PANEL
- HYDRAULICALLY REMOVABLE ELECTRICAL PANEL
- CENTRALIZED GREASE LUBRICATION STATIONS

P/2 Superior Industries / © 05.2015