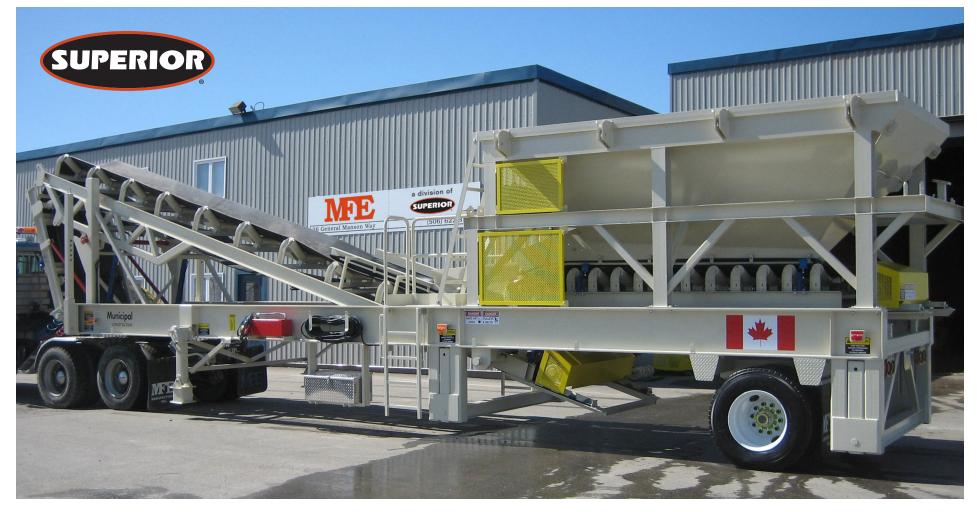

## **FEATURES**

- W-BEAM MAIN FRAME C/W FOUR (4)
   OR SIX (6) BLOCKING LEGS
- HOLLAND LANDING GEAR FOR THE FRONT CHASSIS SUPPORT
- **■** HEAVY DUTY SUSPENSION

- CUSTOM SELF-RELIEVING FEED HOPPER
   WITH 3/8" AR400 PLATE CONSTRUCTION
- REMOVABLE HORIZONTAL UNDER-HOPPER CONVEYOR C/W RUBBER IMPACT
   IDLERS AND BELT SCRAPER

- HYDRAULICALLY ADJUSTABLE (RAISE/ LOWER) EXTENDED DISCHARGE
   CONVEYOR C/W BELT SCRAPER
- PROTECTIVE GUARDING AROUND TAIL
   PULLEYS, V-BELTS AND IDLERS

## **OPTIONS**

- 12 VOLT HYDRAULIC PLANT LEVELING

  C/W FOUR (4) 50,000 LBS CYLINDERS
- HYDRAULIC TILT GRIZZLY OR FEED HOPPER
   FOLDING WING EXTENSIONS
- IMPACT BED UNDER FEED HOPPER
- FOUR (4) OR SIX (6) HYDRAULIC RUN-ON LEGS

  C/W GASOLINE OVER HYDRAULIC POWER UNIT.
- SERVICEABLE ACCESS AND

- **OBSERVATION PLATFORMS.**
- ADJUSTABLE ACCESS LADDERS
   ON BOTH SIDES OF PLANT.
- FOLD DOWN BULKHEAD FOR RAMP SIDE OR BOTH.HEAVY DUTY SUSPENSION:
  - **→ (I) TANDEM, TRIDEM, OR QUAD AXLE**
  - $\hookrightarrow$  (II) SPRING, AIR RIDE, OR WALKING BEAM
- 1/2" AR400 HARD PLATE LINERS

- HARDOX 400 HARD PLATE LINERS
- ONBOARD ELECTRICAL PANEL
- HYDRAULICALLY REMOVABLE ELECTRICAL PANEL
- CENTRALIZED GREASE LUBRICATION STATIONS

P/2 Superior Industries / © 05.2015