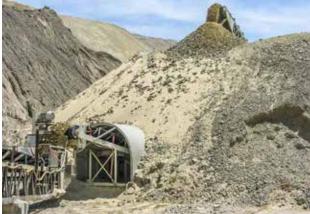

- Designed for your specific application and **shipped to site pre-assembled**.

© 03.2015 / Superior Industries

### **TUNNEL SIZING**



| DETERMINING "X" WIDTH |                       |           |           |           |
|-----------------------|-----------------------|-----------|-----------|-----------|
| Tunnel                | Available Belt Widths |           |           |           |
| Width (m)             | 30" (cm)              | 36" (cm)  | 42" (cm)  | 48" (cm)  |
| 8'-0"(2.7)            | 18" (45)              | 12" (30)  | 6" (15)   | N/A       |
| 10'-0" (3.3)          | 42" (106)             | 36" (91)  | 30" (76)  | 24" (61)  |
| 12'-0" (3.9)          | 66" (167)             | 60" (152) | 54" (137) | 48" (121) |

## **FEEDER OPTIONS**







## **PHOTO GALLERY**







## **FEATURES**

- APPLICATION SPECIFIC
- PORTABLE VERSION AVAILABLE
- SHIP TO SITE PREASSEMBLED
- BELT FEEDERS
- **VIBRATING PAN FEEDER**
- **CLAM GATE FEEDER**