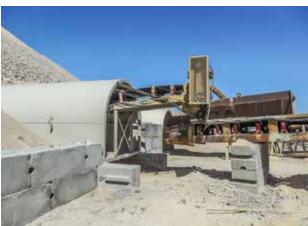

tem.
  - Designed for your specific application and **shipped to site pre-assembled**.

© 03.2015 / Superior Industries

### **TUNNEL SIZING**



| DETERMINING "X" WIDTH |                       |           |           |           |
|-----------------------|-----------------------|-----------|-----------|-----------|
| Tunnel                | Available Belt Widths |           |           |           |
| Width (m)             | 30" (cm)              | 36" (cm)  | 42" (cm)  | 48" (cm)  |
| 8'-0"(2.7)            | 18" (45)              | 12" (30)  | 6" (15)   | N/A       |
| 10'-0" (3.3)          | 42" (106)             | 36" (91)  | 30" (76)  | 24" (61)  |
| 12'-0" (3.9)          | 66" (167)             | 60" (152) | 54" (137) | 48" (121) |

## **FEEDER OPTIONS**







## **PHOTO GALLERY**







## **FEATURES**

- APPLICATION SPECIFIC
- PORTABLE VERSION AVAILABLE
- SHIP TO SITE PREASSEMBLED
- BELT FEEDERS
- **VIBRATING PAN FEEDER**
- **CLAM GATE FEEDER**