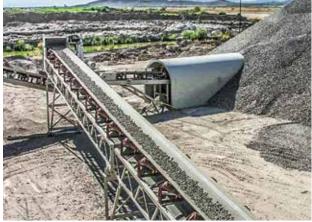

m.
  - Designed for your specific application and **shipped to site pre-assembled**.

© 03.2015 / Superior Industries

### **TUNNEL SIZING**



| DETERMINING "X" WIDTH |                       |           |           |           |
|-----------------------|-----------------------|-----------|-----------|-----------|
| Tunnel                | Available Belt Widths |           |           |           |
| Width (m)             | 30" (cm)              | 36" (cm)  | 42" (cm)  | 48" (cm)  |
| 8'-0"(2.7)            | 18" (45)              | 12" (30)  | 6" (15)   | N/A       |
| 10'-0" (3.3)          | 42" (106)             | 36" (91)  | 30" (76)  | 24" (61)  |
| 12'-0" (3.9)          | 66" (167)             | 60" (152) | 54" (137) | 48" (121) |

## **FEEDER OPTIONS**







## **PHOTO GALLERY**







## **FEATURES**

- APPLICATION SPECIFIC
- PORTABLE VERSION AVAILABLE
- SHIP TO SITE PREASSEMBLED
- BELT FEEDERS
- **VIBRATING PAN FEEDER**
- **CLAM GATE FEEDER**