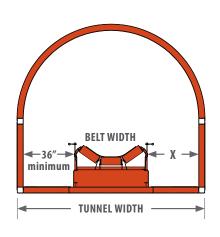

### **TUNNEL SIZING**

| DETERMINING "X" WIDTH |                       |           |           |           |
|-----------------------|-----------------------|-----------|-----------|-----------|
| Tunnel                | Available Belt Widths |           |           |           |
| Width (m)             | 30" (cm)              | 36" (cm)  | 42" (cm)  | 48" (cm)  |
| 8'-0"(2.7)            | 18" (45)              | 12" (30)  | 6" (15)   | N/A       |
| 10'-0" (3.3)          | 42" (106)             | 36" (91)  | 30" (76)  | 24" (61)  |
| 12'-0" (3.9)          | 66" (167)             | 60" (152) | 54" (137) | 48" (121) |