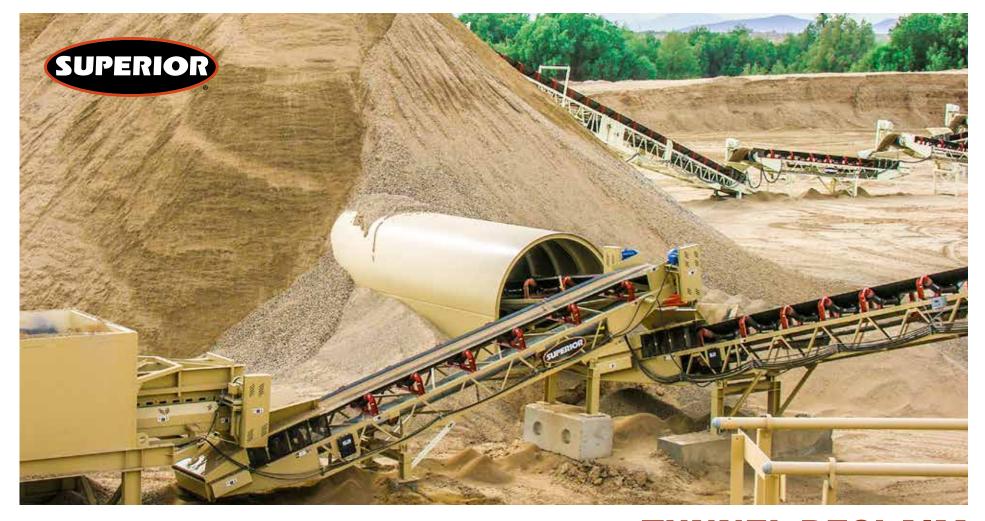

# **TUNNEL RECLAIM**

8' / 10' / 12'

- Maintain a continuous feed of material to your processing plant.
- **Decrease your dependency** on expensive loaders and workforce. ■
- Allows for **flexible modifications** in the future without replacing entire system.
  - Designed for your specific application and **shipped to site pre-assembled**.