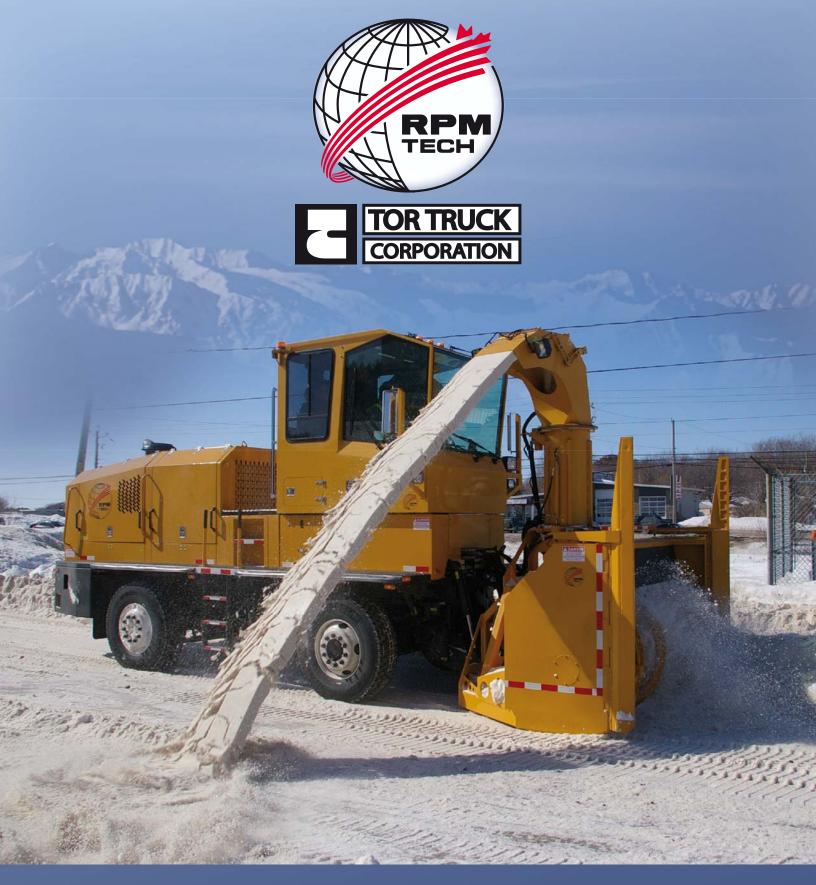

## TM42R

## Performance<sup>1</sup>

• Theoretical

431,027 ft<sup>3</sup>/h volumetric capacity: 4800 t/h Capacity:

60 km/h (37 mph) Travelling speed:

**DIMENSIONS** 

• Overall height: 3708 mm (146 in.) • Overall length: 8230 mm (324 in.) • Carrier width: 2540 mm (100 in.) • Weight: 13381 kg (29500 lb)

· Gross vehicle weight

**GVWR**: 16363 kg (36000 lb) · Wheel base: 3048 mm (120 in.)

• Turning radius: 5.2 m (17 ft) (with rear steer) 9.75 m (32 ft) (standard steer)

CARRIER

• Propulsion: 4 x 4 with hydrostatic transmission • Engine: Caterpillar Diesel engine - 336 kW (450 hp)

• Fuel system: Diesel, 645 L (170 gal) capacity

TRANSFER GEAR BOX

Pneumatic clutching with electrical command • Type:

via the cab with indicator for the ratios and

the neutral position

**B**RAKE SYSTEM

• Brakes: Independent front and rear air brakes,

« S Cam » type, with automatic adjustment

Rear wheel parking brakes

WHEELS AND TIRES

• Type: 315/80R22.5 with steel discs of 4082 kg

(9000 lb) capacity

ELECTRICAL SYSTEM

12V electrical system with 3600 CCA batteries Type:

• Alternator: 145 Amps

CAB

• General: One seat for the operator

One transversal seat for the pilot AM-FM radio and CD player

• Sound level: 77 dBA inside the cab

• Heating system: 55000 BTU • Control: Multiplex system Rear camera • Safety:

Depending on snow conditions

## LIGHTS

In conformity with Transport Canada • General:

regulations. LED type base light Two (2) square headlights (high-low) • Headlights:

with integrated flashers

• Work lights: Two (2) on top of the cab, two (2) inside the engine cover and one (1) for the shear bolts

• Flasher unit: Strobe light on each side of the cab

BLOWER

• Type: Two (2) stages: ribbon and impeller

2845 mm (112 in.) with steering vanes • Cutting width:

 Working height: 1499 mm (59 in.)

Weight without

loading chute: 2500 kg (5500 lb)

REDUCTION GEAR BOX AND DRIVE SHAFT

Clutch: Marine type, hydraulic multidiscs with

electrical control and reverse speed

RIBBON

• Type: One piece ribbon, 1066 mm (42 in.) diameter

**IMPELLER** 

• Diameter: 1054 mm (41.5 in.)

Five (5) replaceable blades • Blades:

• Projection<sup>1</sup>: Up to 53 m (175 ft)

**D**RUM

• Wear plate: Made of 6 mm (1/4 in.) CHT360 steel

LOADING CHUTE

• General: Telescopic loading chute made of

5 mm (<sup>3</sup>/<sub>16</sub> in.) CHT360 steel

• Projection<sup>1</sup>: 3 to 15 m (10 to 50 ft)

300° hydraulic • Rotation:

Other options also available

CORPORATION

ISO 9001:2008

QUEBEC CITY LAVAL 184 Route 138 2220 Michelin Street Cap-Santé, Quebec GOA 1L0 Laval, Quebec H7L 5C3 Telephone: 418.285.1811 Telephone: 450.687.3280 Toll free: 1.800.463.3882 Toll free: 1.800.631.9297 www.rpmtechgroup.com info@rpmtechgroup.com