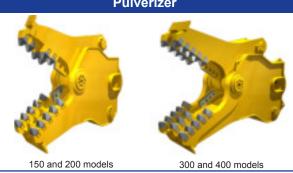

## **Jaw Configurations**

1000 Genesis Drive, Superior, WI 54880 888-SHEAR-IT (743-2748) - Tel: 715.395.5252 - genesisattachments.com

<sup>\*</sup>Weight includes mounting bracket to attach to excavator.
\*\*Distance is measured from the attachment mounting pivot (boom or stick) forward.
All Genesis Demolition Recyclers are covered by a 12-month, 1,500-hour (whichever occurs first) warranty