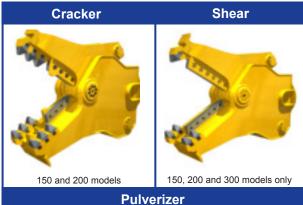

## **Jaw Configurations**

1000 Genesis Drive, Superior, WI 54880 888-SHEAR-IT (743-2748) - Tel: 715.395.5252 - genesisattachments.com

<sup>\*</sup>Weight includes mounting bracket to attach to excavator.
\*\*Distance is measured from the attachment mounting pivot (boom or stick) forward.
All Genesis Demolition Recyclers are covered by a 12-month, 1,500-hour (whichever occurs first) warranty