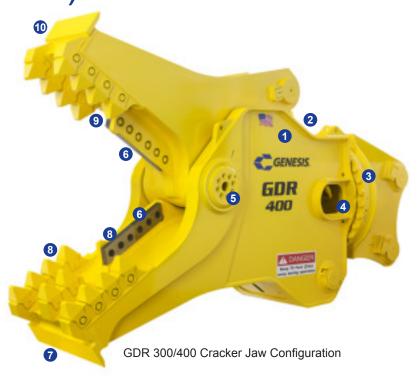

## **FEATURES**

- Reverse-mounted cylinder protects cylinder rod from debris
- 2 Tight fit between the cylinder, body and upper jaw minimizes the risk of debris damaging internal components
- 3 360° rotation comes standard with every GDR
- 4 Combination of a large-bore cylinder and a regeneration valve eliminates the need for an intensifier and a complex hydraulic system
- 5 Heavy-duty pivot design with recessed end caps provides structural strength and long-term durability
- 6 Indexable blades provide two useable cutting edges
- Extended chin aids in positioning concrete for processing
- 8 Bolt-on teeth and blades reduce maintenance time
- Weld-on tooth and blade pockets greatly improve the ability to maintain the jaws, extending the GDR's useful
- 10 Extended upper plate aids in positioning concrete for processing