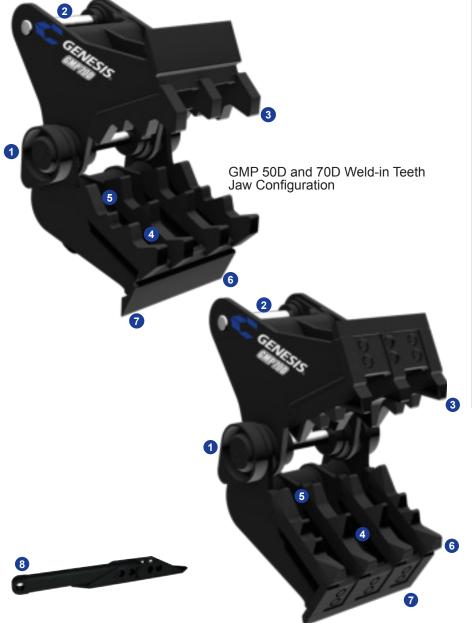

## **FEATURES**

- The D Series features a multimachine mounting design for maximum excavator flexibility
- 2 Extended link pin position provides optimal power
- 3 Available in two models:
  - With weld-in teeth that can be rebuilt in place for extended life

or

- With bolt-in teeth that are easily replaced in the field for minimal downtime and can be rotated front to back for longer life
- Pass-through jaw design provides easy material processing and prevents jamming
- Offset teeth rows maximize the ability to downsize material
- 6 All teeth extend beyond chin to protect parent steel from wear and abrasion
- Extended chin blades aid in positioning concrete for processing
- 8 Stiff arm and mounting pad included

## **APPLICATIONS**

- Demolition
- C&D Processing
- Concrete Recycling

GMP 50D and 70D Bolt-in Teeth Jaw Configuration

| Model   | Weight* | Jaw Opening** | Jaw Depth | Moving Jaw Width | Fixed Jaw Width | Tooth Configuration | Excavator Weight |
|---------|---------|---------------|-----------|------------------|-----------------|---------------------|------------------|
|         | (lbs.)  | (ins.)        | (ins.)    | (ins.)           | (ins.)          |                     | (lbs.)           |
| GMP 50D | 4,650   | 36            | 25        | 24               | 32              | 3/4                 | 40,000 - 60,000  |
| GMP 70D | 5,050   | 40            | 29        | 26.5             | 34              | 3/4                 | 60,000 - 80,000  |
| GMP 90D | 6,400   | 44            | 32.5      | 32.5             | 40              | 4/5                 | 80,000 - 110,000 |